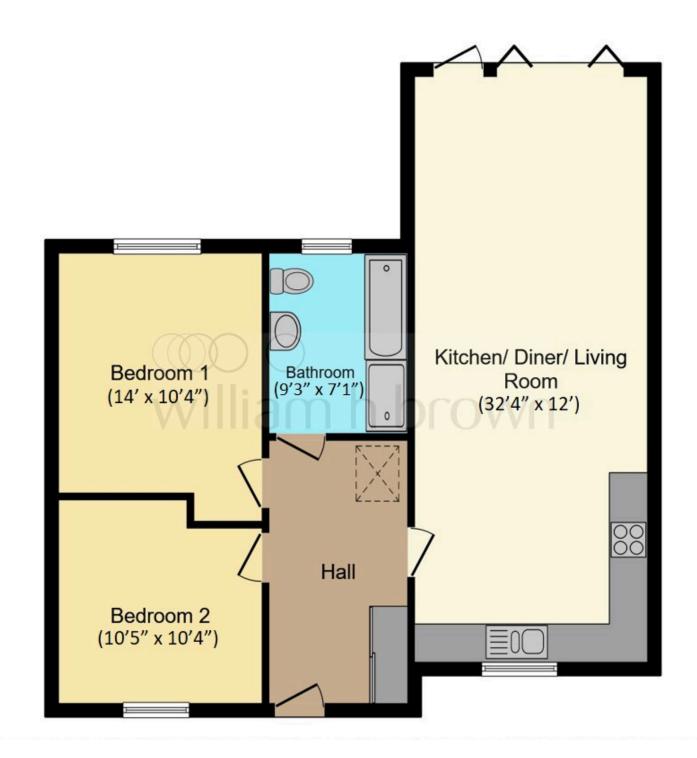

## The Aspen

2 Bedroom Detached Bungalow

Welcome to The Aspen, a high specification two bedroom detached bungalow

- 783 sqft
- Garage attached (plots 2, 3, 27)
- Contemporary kitchen with fitted appliances
- Modern bathroom with porcelain floor and wall tiles
- Bath and walk in shower cubicle to the bathroom
- Open plan living dining area with patio doors to the rear