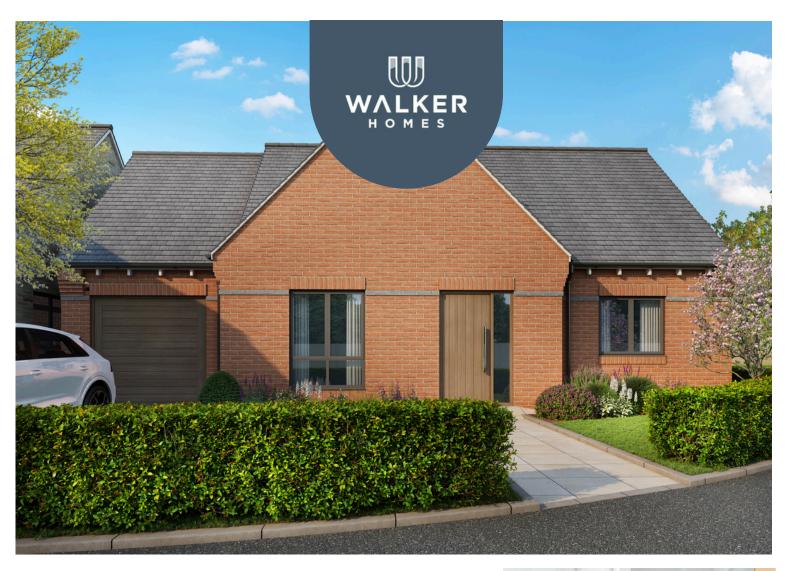

## The Aspen

2 Bedroom Detached Bungalow

Welcome to The Aspen, a high specification two bedroom detached bungalow

- 783 sqft
- Garage attached (plots 2, 3, 27)
- Contemporary kitchen with fitted appliances
- Modern bathroom with porcelain floor and wall tiles
- Bath and walk in shower cubicle to the bathroom
- Open plan living dining area with patio doors to the rear