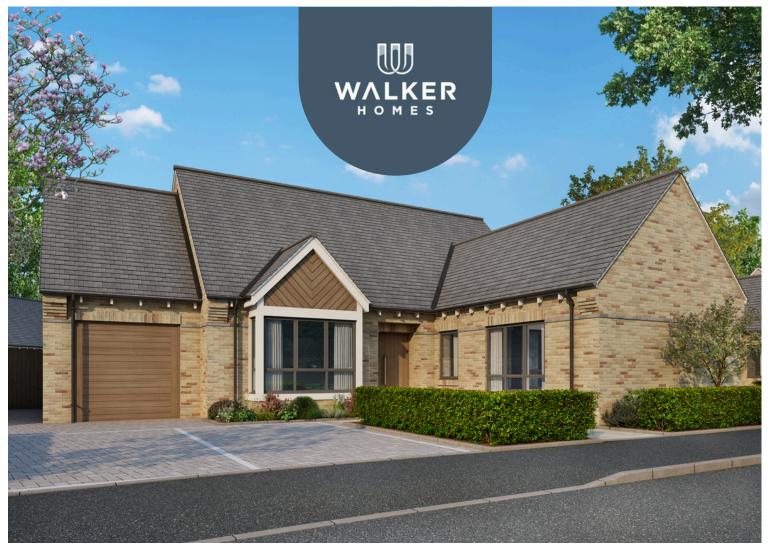

## The Dove

## 3 Bedroom Detached Bungalow

Welcome to The Dove, a high specification three bedroom detached bungalow

- 1106 sqft
- Entrance hallway with storage
- Garage attached
- · Contemporary kitchen with fitted appliances
- Modern bathroom with porcelain floor and wall tiles
- Kitchen dining area with patio doors to the rear and separate lounge
- 3 well-proportioned bedrooms with ensuite to master bedroom