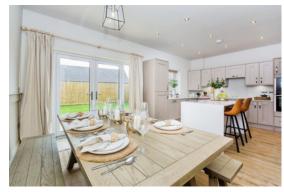

## 3 Bedroom Detached Bungalow

Welcome to The Dove, a high specification three bedroom detached bungalow

- 1106 sqft
- Entrance hallway with storage
- Garage attached
- · Contemporary kitchen with fitted appliances
- Modern bathroom with porcelain floor and wall tiles
- Kitchen dining area with patio doors to the rear and separate lounge
- 3 well-proportioned bedrooms with ensuite to master bedroom