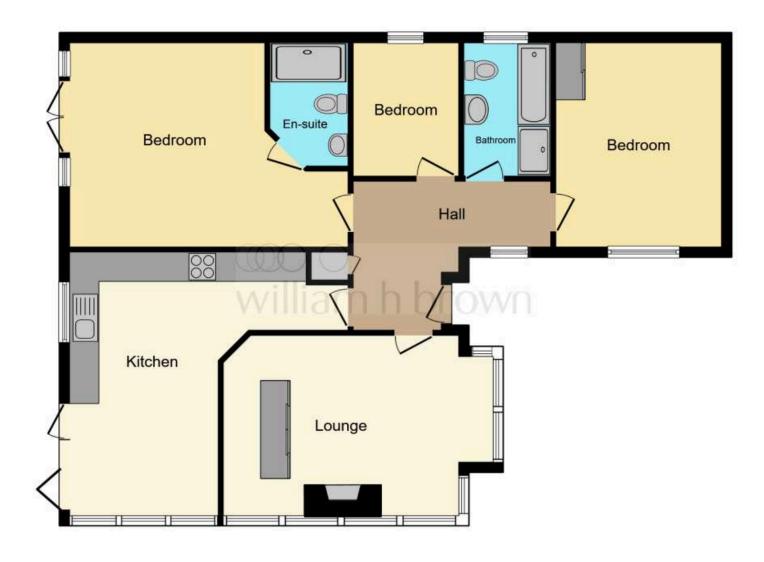

## 3 Bedroom Detached Bungalow

Welcome to The Dove, a high specification three bedroom detached bungalow

- 1106 sqft
- Entrance hallway with storage
- Garage attached
- · Contemporary kitchen with fitted appliances
- Modern bathroom with porcelain floor and wall tiles
- Kitchen dining area with patio doors to the rear and separate lounge
- 3 well-proportioned bedrooms with ensuite to master bedroom

## The Dove

## 3 Bedroom Detached Bungalow

To find out more about our 1, 2 and 3 bedroom homes at The Valley, Mansfield call our sales team on **07594 509472 or email us at thevalley@williamhbrown.co.uk** 